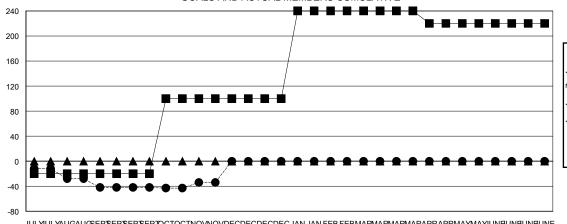

## District C 1

Results as of: 11/30/2015

GMT: OPEN **LOCATION ALBERTA**  $\mathsf{GMT}\;\mathsf{CA}\;2$ 

|                       |                  | Clubs     |                  |                  |                       |                    | Members                             |                    |                  |
|-----------------------|------------------|-----------|------------------|------------------|-----------------------|--------------------|-------------------------------------|--------------------|------------------|
| RESULTS FOR 2015-2016 |                  |           |                  |                  | RESULTS FOR 2015-2016 |                    |                                     |                    |                  |
| QUARTER               | NEW CLUB<br>GOAL | NEW CLUBS | DROPPED<br>CLUBS | NET<br>GAIN/LOSS | QUARTER               | NEW MEMBER<br>GOAL | CHARTER AND<br>NEW MEMBERS<br>ADDED | DROPPED<br>MEMBERS | NET<br>GAIN/LOSS |
| JULY/AUG/SEPT         | 0                | 0         | 2                | -2               | JULY/AUG/SEPT         | -20                | 66                                  | 178                | -112             |
| OCT/NOV/DEC           | 4                | 0         | 0                | 0                | OCT/NOV/DEC           | 120                | 110                                 | 94                 | 16               |
| JAN/FEB/MAR           | 4                | 0         | 0                | 0                | JAN/FEB/MAR           | 140                | 0                                   | 0                  | 0                |
| APR/MAY/JUNE          | 0                | 0         | 0                | 0                | APR/MAY/JUNE          | -20                | 0                                   | 0                  | 0                |

## GOALS AND ACTUAL NEW CLUBS CUMULATIVE

GOALS AND ACTUAL MEMBERS CUMULATIVE

| - CURRE | ENT YEAR GOALS FOR NEW |  |
|---------|------------------------|--|
| MEMBERS |                        |  |

CURRENT YEAR ACTUAL MEMBERS

▲ - LAST YEAR ACTUAL MEMBERS

| DROPPED CLUBS: 1 |     | 40 CLUBS OF 116 ADDED 1 OR MORE NEW MEMBERS | GENDER DISTRIBUTION  |                |       |
|------------------|-----|---------------------------------------------|----------------------|----------------|-------|
|                  |     |                                             | MALE                 | 1,550 (64.32%) |       |
|                  |     |                                             | FEMALE 860 (35.68%)  |                |       |
| DROPPED MEMBERS  |     |                                             |                      |                |       |
| DECEASED         | 14  | CLICK HERE FOR HEALTH                       |                      |                | E 4.4 |
| CLUB CANCELLED   | 0   | ASSESSMENT DATA                             | FAMILY UNIT MEMBERS  |                | 541   |
| OTHER            | 99  |                                             | HEAD OF HOUSEHOLD    |                | 262   |
| TOTAL            | 113 |                                             | NON-HEAD OF HOUSEHOL | D              | 279   |