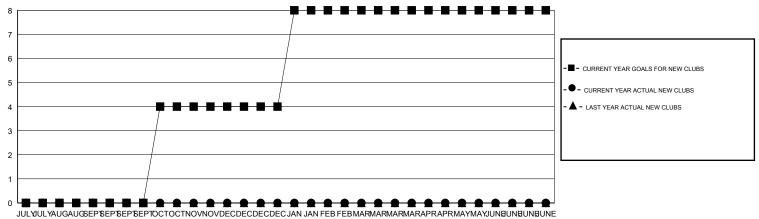

## District C 1

Results as of: 11/30/2015

GMT: OPEN **LOCATION ALBERTA**  $\mathsf{GMT}\;\mathsf{CA}\;2$ 

|                       |                  | Clubs     |                  |                  |                       |                    | Members                             |                    |                  |
|-----------------------|------------------|-----------|------------------|------------------|-----------------------|--------------------|-------------------------------------|--------------------|------------------|
| RESULTS FOR 2015-2016 |                  |           |                  |                  | RESULTS FOR 2015-2016 |                    |                                     |                    |                  |
| QUARTER               | NEW CLUB<br>GOAL | NEW CLUBS | DROPPED<br>CLUBS | NET<br>GAIN/LOSS | QUARTER               | NEW MEMBER<br>GOAL | CHARTER AND<br>NEW MEMBERS<br>ADDED | DROPPED<br>MEMBERS | NET<br>GAIN/LOSS |
| JULY/AUG/SEPT         | 0                | 0         | 2                | -2               | JULY/AUG/SEPT         | -20                | 66                                  | 178                | -112             |
| OCT/NOV/DEC           | 4                | 0         | 0                | 0                | OCT/NOV/DEC           | 120                | 110                                 | 94                 | 16               |
| JAN/FEB/MAR           | 4                | 0         | 0                | 0                | JAN/FEB/MAR           | 140                | 0                                   | 0                  | 0                |
| APR/MAY/JUNE          | 0                | 0         | 0                | 0                | APR/MAY/JUNE          | -20                | 0                                   | 0                  | 0                |

## GOALS AND ACTUAL NEW CLUBS CUMULATIVE

GOALS AND ACTUAL MEMBERS CUMULATIVE

| - CURRE | ENT YEAR GOALS FOR NEW |  |
|---------|------------------------|--|
| MEMBERS |                        |  |

CURRENT YEAR ACTUAL MEMBERS